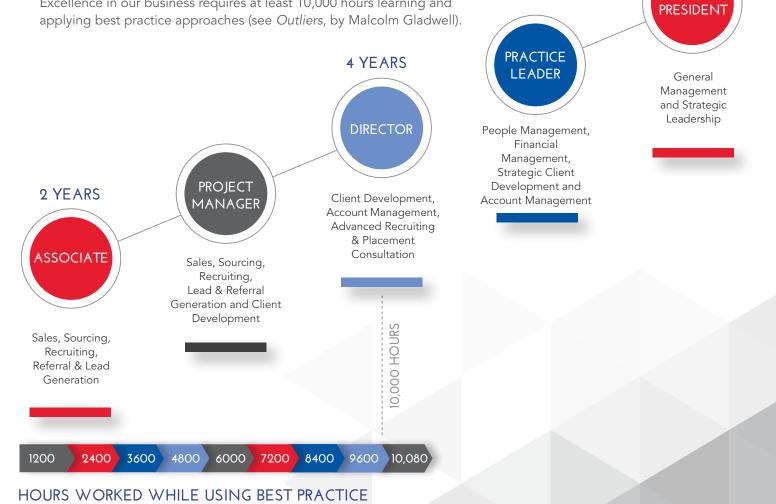

## THE DELTA JOURNEY

THE 10,000 HOURS RULE EXPLAINED

## THE 10,000 HOURS RULE

We agree that Mastery of the skills required to consistently achieve Excellence in our business requires at least 10,000 hours learning and

VICE